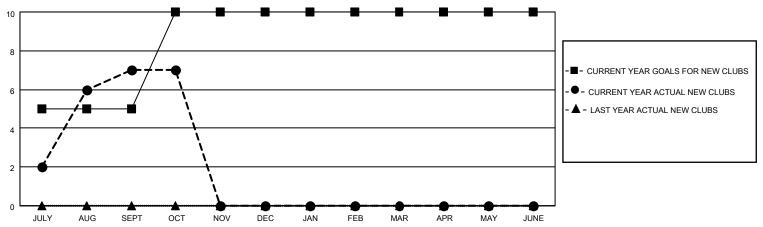

## MONTHLY MEMBERSHIP PROGRESS REPORT

LOCATION INDIA District 324 H Results as of: 10/31/2021

| Clubs RESULTS FOR 2021-2022 |   |   |   | Members RESULTS FOR 2021-2022 |     |     |     |
|-----------------------------|---|---|---|-------------------------------|-----|-----|-----|
|                             |   |   |   |                               |     |     |     |
| JULY/AUG/SEPT               | 5 | 7 | 2 | JULY/AUG/SEPT                 | 175 | 434 | 163 |
| OCT/NOV/DEC                 | 5 | 0 | 0 | OCT/NOV/DEC                   | 80  | 15  | 20  |
| JAN/FEB/MAR                 | 0 | 0 | 0 | JAN/FEB/MAR                   | 0   | 0   | 0   |
| APR/MAY/JUNE                | 0 | 0 | 0 | APR/MAY/JUNE                  | 0   | 0   | 0   |